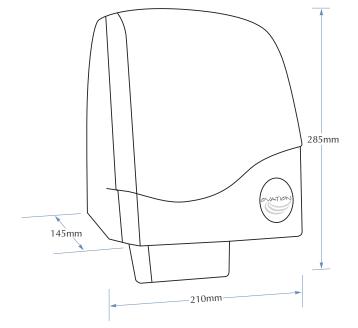

# **PRODUCT FEATURES:**

- Compact ABS plastic casing
- Wall mounted
- Modern design

- Ideal for executive washroom and low volume areas

**Overall Dimensions** 210mm W x 285mm H x 145mm D