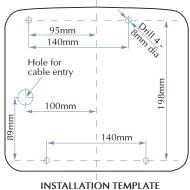

# 140mm 25mm 30<u>mm</u> 198mm 300mm Mininum Mininum 140mm 160mm Base Hole BACK DETAIL

### **INSTALLATION:**

Requires 10 amp power supply. Secure to wall through back-plate with mounting screws provided.