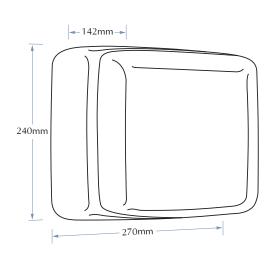

### **PRODUCT FEATURES:**

- Stainless steel finish
- Wall mounted
- 240v, 2500w, 10 amp
- Ideal for mid to high volume public washrooms
- Sensor
- Vandal resistant

Overall Dimensions

270mm W x 240mm H x 142mm D