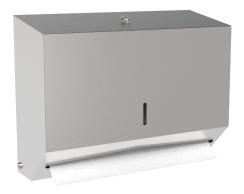

#### **PRODUCT FEATURES:**

- Satin finish stainless steel
- Surface mounted
- Tumbler lock

Overall Dimensions 280mm W x 210mm H x 100mm D

#### **CONSTRUCTION:**

Unit fabricated of type 304 (18-8), 22 gauge stainless steel with exposed surfaces in architectural satin finish. Smooth corners, free of burrs and sharp edges. Tumbler lock. Cabinet hinged at the base to allow easy filling. Refill indicator slot on face of cabinet. Rolled edge on dispenser opening.