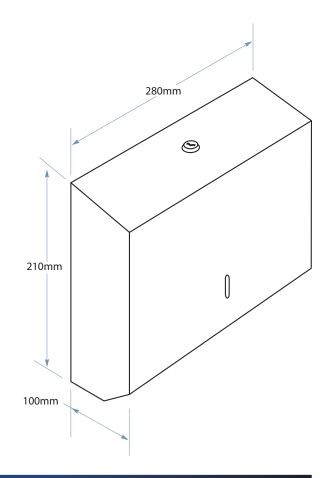

#### **PRODUCT FEATURES:**

- Satin finish stainless steel
- Surface mounted
- Tumbler lock

Overall Dimensions 280mm W x 210mm H x 100mm D