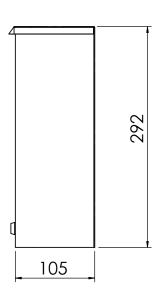

# **PRODUCT FEATURES:**

- Satin finish stainless steel

Overall Dimensions 203mm W x 292mm H x 105mm D