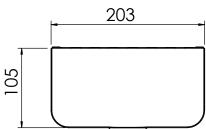

# **PRODUCT FEATURES:**

- Satin finish stainless steel

Overall Dimensions 203mm W x 292mm H x 105mm D