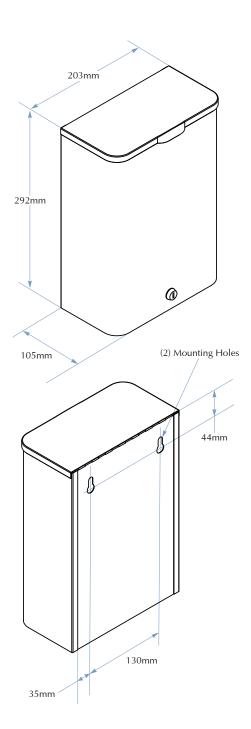

# **PRODUCT FEATURES:**

- Satin finish stainless steel

Overall Dimensions 203mm W x 292mm H x 105mm D

## **INSTALLATION:**

Secure to wall or partition with mounting screws (included) at holes provided.