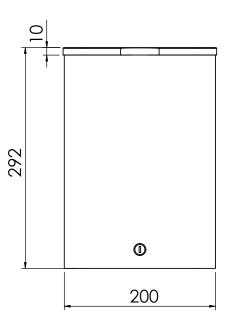

# **PRODUCT FEATURES:**

- Satin finish stainless steel

Overall Dimensions 203mm W x 292mm H x 105mm D