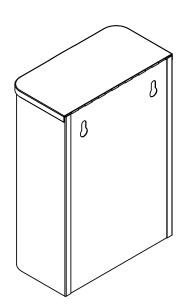

## **INSTALLATION:**

Secure to wall or partition with mounting screws (included) at holes provided.