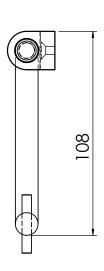

# **PRODUCT FEATURES:**

- Ideal for partition mounting
- Satin finish stainless steel 12mm diameter round bar
- Mounting bracket black ABS
- Single roll

Overall Dimensions: 145mm W x 108mm H

# **GUIDE SPECIFICATION:**

Surface mounted toilet tissue dispensers shall be satin finish stainless steel with 12mm diameter round bar and black ABS mounting bracket. With overall dimensions of 145mm W  $\times$  108mm H.

# **FRONT VIEW**