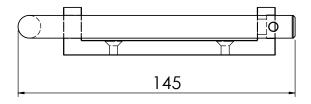

# **PRODUCT FEATURES:**

- Ideal for partition mounting
- Satin finish stainless steel 12mm diameter round bar
- Mounting bracket black ABS
- Single roll

Overall Dimensions: 145mm W x 108mm H

# **GUIDE SPECIFICATION:**

Surface mounted toilet tissue dispensers shall be satin finish stainless steel with 12mm diameter round bar and black ABS mounting bracket. With overall dimensions of 145mm W  $\times$  108mm H.

# **TOP VIEW**