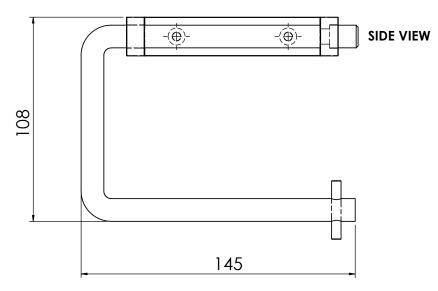

# **PRODUCT FEATURES:**

- Ideal for partition mounting
- Satin finish stainless steel 12mm diameter round bar
- Mounting bracket black ABS
- Single roll

Overall Dimensions: 145mm W x 108mm H

# **GUIDE SPECIFICATION:**

Surface mounted toilet tissue dispensers shall be satin finish stainless steel with 12mm diameter round bar and black ABS mounting bracket. With overall dimensions of 145mm W  $\times$  108mm H.

# **FRONT VIEW**