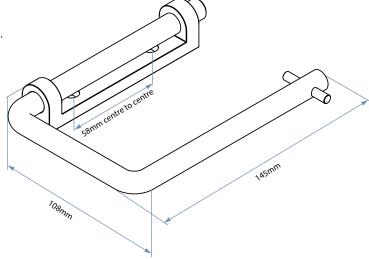

# **PRODUCT FEATURES:**

- Ideal for partition mounting
- Satin finish stainless steel 12mm diameter round bar
- Mounting bracket black ABS
- Single roll

Overall Dimensions: 145mm W x 108mm H

# **GUIDE SPECIFICATION:**

Surface mounted toilet tissue dispensers shall be satin finish stainless steel with 12mm diameter round bar and black ABS mounting bracket. With overall dimensions of 145mm W  $\times$  108mm H.