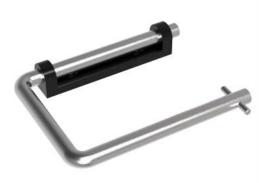

# **PRODUCT FEATURES:**

- Ideal for partition mounting
- Satin finish stainless steel 12mm diameter round bar
- Mounting bracket black ABS
- Single roll

Overall Dimensions: 145mm W x 108mm H

#### **CONSTRUCTION:**

Fabricated of satin finish stainless steel.